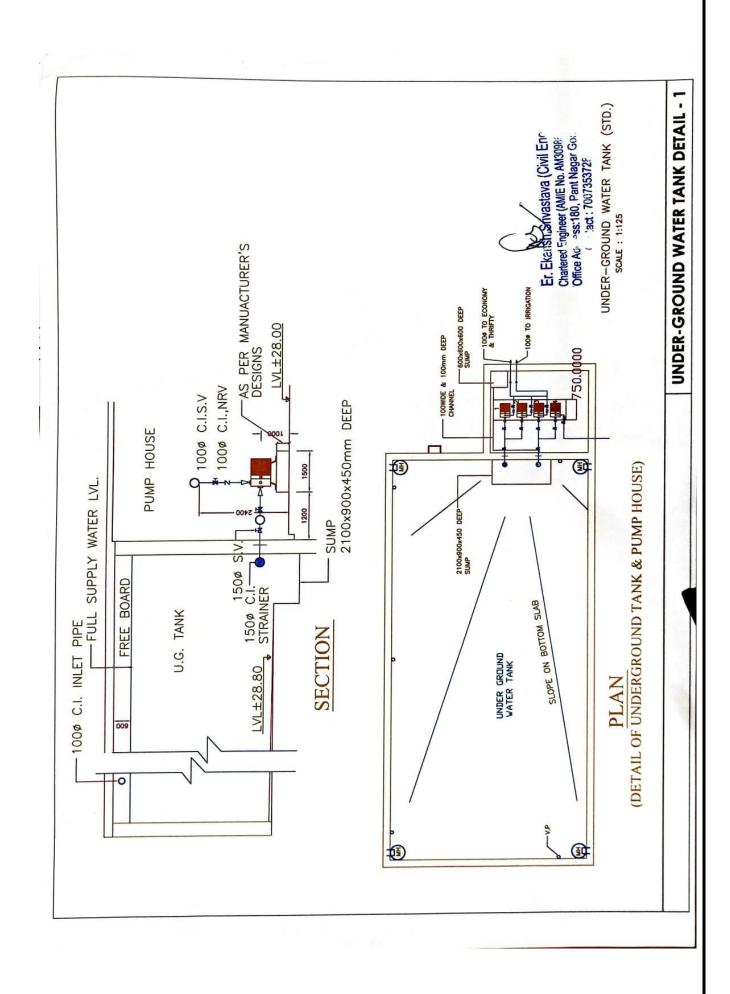

## **DETAILS OF ESTIMATE**

Name of work - Proposed Estimated cost for Rain Water Harvesting Water storage tanks in Lal Bahadur Shastri Degree College, Gonda

| No. | Items of work                                                                                                                                                                                                                                                                                                                                                                                                                                                                                                                                                                                                                                                                                                                                                                                                                                                                                                                                                                                                                                                                                                                                                                                                                                                                                                                                                                                                                                                                                                                                                                                                                                                                                                                                                                                                                                                                                                                                                                                                                                                                                                                  | No | L     | В     | H/D  | Qty    | Rate    | Unit | Amount   |
|-----|--------------------------------------------------------------------------------------------------------------------------------------------------------------------------------------------------------------------------------------------------------------------------------------------------------------------------------------------------------------------------------------------------------------------------------------------------------------------------------------------------------------------------------------------------------------------------------------------------------------------------------------------------------------------------------------------------------------------------------------------------------------------------------------------------------------------------------------------------------------------------------------------------------------------------------------------------------------------------------------------------------------------------------------------------------------------------------------------------------------------------------------------------------------------------------------------------------------------------------------------------------------------------------------------------------------------------------------------------------------------------------------------------------------------------------------------------------------------------------------------------------------------------------------------------------------------------------------------------------------------------------------------------------------------------------------------------------------------------------------------------------------------------------------------------------------------------------------------------------------------------------------------------------------------------------------------------------------------------------------------------------------------------------------------------------------------------------------------------------------------------------|----|-------|-------|------|--------|---------|------|----------|
| 1   | Exca. In foundation in ordinary soil                                                                                                                                                                                                                                                                                                                                                                                                                                                                                                                                                                                                                                                                                                                                                                                                                                                                                                                                                                                                                                                                                                                                                                                                                                                                                                                                                                                                                                                                                                                                                                                                                                                                                                                                                                                                                                                                                                                                                                                                                                                                                           |    |       |       |      |        |         |      |          |
|     | Water Storage Tank                                                                                                                                                                                                                                                                                                                                                                                                                                                                                                                                                                                                                                                                                                                                                                                                                                                                                                                                                                                                                                                                                                                                                                                                                                                                                                                                                                                                                                                                                                                                                                                                                                                                                                                                                                                                                                                                                                                                                                                                                                                                                                             | 1  | 3.00  | 4.00  | 2.00 | 24.000 |         |      |          |
|     | Mud Pump                                                                                                                                                                                                                                                                                                                                                                                                                                                                                                                                                                                                                                                                                                                                                                                                                                                                                                                                                                                                                                                                                                                                                                                                                                                                                                                                                                                                                                                                                                                                                                                                                                                                                                                                                                                                                                                                                                                                                                                                                                                                                                                       | 1  | 0.90  | 0.90  | 0.75 | 0.608  |         |      |          |
|     |                                                                                                                                                                                                                                                                                                                                                                                                                                                                                                                                                                                                                                                                                                                                                                                                                                                                                                                                                                                                                                                                                                                                                                                                                                                                                                                                                                                                                                                                                                                                                                                                                                                                                                                                                                                                                                                                                                                                                                                                                                                                                                                                |    |       |       |      | 24.608 | 110.00  | cum  | 2706.83  |
| 2   | Conc. With 40mm gauge brick ballast, fine sand and cement in proportion of 8:4:1 in foundation and under floor.                                                                                                                                                                                                                                                                                                                                                                                                                                                                                                                                                                                                                                                                                                                                                                                                                                                                                                                                                                                                                                                                                                                                                                                                                                                                                                                                                                                                                                                                                                                                                                                                                                                                                                                                                                                                                                                                                                                                                                                                                |    |       |       |      | 2      |         |      |          |
|     | Water Storage Tank                                                                                                                                                                                                                                                                                                                                                                                                                                                                                                                                                                                                                                                                                                                                                                                                                                                                                                                                                                                                                                                                                                                                                                                                                                                                                                                                                                                                                                                                                                                                                                                                                                                                                                                                                                                                                                                                                                                                                                                                                                                                                                             | 1  | 3.00  | 4.00  | 0.10 | 1.200  |         |      |          |
|     | Mud Pump                                                                                                                                                                                                                                                                                                                                                                                                                                                                                                                                                                                                                                                                                                                                                                                                                                                                                                                                                                                                                                                                                                                                                                                                                                                                                                                                                                                                                                                                                                                                                                                                                                                                                                                                                                                                                                                                                                                                                                                                                                                                                                                       | 1  | 0.90  | 0.90  | 0.10 | 0.081  |         |      |          |
|     | the state of the s |    |       |       |      | 1.281  | 4250.00 | cum  | 5444.2   |
|     | R.C.C.work with cement, coarse sand and 20mm stone ballast in the proportion 1:1.5:3 in complete.                                                                                                                                                                                                                                                                                                                                                                                                                                                                                                                                                                                                                                                                                                                                                                                                                                                                                                                                                                                                                                                                                                                                                                                                                                                                                                                                                                                                                                                                                                                                                                                                                                                                                                                                                                                                                                                                                                                                                                                                                              |    |       |       | 122  |        |         |      |          |
|     | Base                                                                                                                                                                                                                                                                                                                                                                                                                                                                                                                                                                                                                                                                                                                                                                                                                                                                                                                                                                                                                                                                                                                                                                                                                                                                                                                                                                                                                                                                                                                                                                                                                                                                                                                                                                                                                                                                                                                                                                                                                                                                                                                           | 1  | 3.00  | 4.00  | 0.10 | 1.200  |         |      |          |
|     | Slab                                                                                                                                                                                                                                                                                                                                                                                                                                                                                                                                                                                                                                                                                                                                                                                                                                                                                                                                                                                                                                                                                                                                                                                                                                                                                                                                                                                                                                                                                                                                                                                                                                                                                                                                                                                                                                                                                                                                                                                                                                                                                                                           | 1  | 3.15  | 4.15  | 0.15 | 1.961  |         |      |          |
|     | Mud pump retaining wall                                                                                                                                                                                                                                                                                                                                                                                                                                                                                                                                                                                                                                                                                                                                                                                                                                                                                                                                                                                                                                                                                                                                                                                                                                                                                                                                                                                                                                                                                                                                                                                                                                                                                                                                                                                                                                                                                                                                                                                                                                                                                                        | 1  | 0.90  | 0.90  | 0.60 | 0.486  |         |      |          |
|     |                                                                                                                                                                                                                                                                                                                                                                                                                                                                                                                                                                                                                                                                                                                                                                                                                                                                                                                                                                                                                                                                                                                                                                                                                                                                                                                                                                                                                                                                                                                                                                                                                                                                                                                                                                                                                                                                                                                                                                                                                                                                                                                                |    |       |       |      | 3.647  | 9900.00 | cum  | 36104.06 |
|     | 1st class B/work in 1:6 cement and fine sand mortar in foundation and plinth including supply of all materials labour and t &p etc.                                                                                                                                                                                                                                                                                                                                                                                                                                                                                                                                                                                                                                                                                                                                                                                                                                                                                                                                                                                                                                                                                                                                                                                                                                                                                                                                                                                                                                                                                                                                                                                                                                                                                                                                                                                                                                                                                                                                                                                            |    |       |       | - I  |        |         |      |          |
|     | wall                                                                                                                                                                                                                                                                                                                                                                                                                                                                                                                                                                                                                                                                                                                                                                                                                                                                                                                                                                                                                                                                                                                                                                                                                                                                                                                                                                                                                                                                                                                                                                                                                                                                                                                                                                                                                                                                                                                                                                                                                                                                                                                           | 1  | 10.98 | 0.23  | 1.95 | 4.925  |         |      | 110      |
|     |                                                                                                                                                                                                                                                                                                                                                                                                                                                                                                                                                                                                                                                                                                                                                                                                                                                                                                                                                                                                                                                                                                                                                                                                                                                                                                                                                                                                                                                                                                                                                                                                                                                                                                                                                                                                                                                                                                                                                                                                                                                                                                                                |    |       |       |      | 4.925  | 5150.00 | cum  | 25361.33 |
|     | Mild steel in plain work such as<br>reinforced conc. Or reinforced brick<br>work.                                                                                                                                                                                                                                                                                                                                                                                                                                                                                                                                                                                                                                                                                                                                                                                                                                                                                                                                                                                                                                                                                                                                                                                                                                                                                                                                                                                                                                                                                                                                                                                                                                                                                                                                                                                                                                                                                                                                                                                                                                              |    |       |       | 1    |        |         |      |          |
|     | 4 2 1                                                                                                                                                                                                                                                                                                                                                                                                                                                                                                                                                                                                                                                                                                                                                                                                                                                                                                                                                                                                                                                                                                                                                                                                                                                                                                                                                                                                                                                                                                                                                                                                                                                                                                                                                                                                                                                                                                                                                                                                                                                                                                                          | 1  | 3.65  | 0.785 |      | 2.863  |         |      |          |
|     |                                                                                                                                                                                                                                                                                                                                                                                                                                                                                                                                                                                                                                                                                                                                                                                                                                                                                                                                                                                                                                                                                                                                                                                                                                                                                                                                                                                                                                                                                                                                                                                                                                                                                                                                                                                                                                                                                                                                                                                                                                                                                                                                |    |       |       |      | 2.863  | 6100.00 | qtl  | 17463.06 |
| 6   | 12 mm cement plaster with 1:4 cement and fine sand mortar.and including supply of all materials labour and t &p etc.                                                                                                                                                                                                                                                                                                                                                                                                                                                                                                                                                                                                                                                                                                                                                                                                                                                                                                                                                                                                                                                                                                                                                                                                                                                                                                                                                                                                                                                                                                                                                                                                                                                                                                                                                                                                                                                                                                                                                                                                           |    | ā.    |       | 7    |        |         |      |          |
|     | wall                                                                                                                                                                                                                                                                                                                                                                                                                                                                                                                                                                                                                                                                                                                                                                                                                                                                                                                                                                                                                                                                                                                                                                                                                                                                                                                                                                                                                                                                                                                                                                                                                                                                                                                                                                                                                                                                                                                                                                                                                                                                                                                           | 1  | 10.98 | 2     | 3.66 | 80.37  |         |      |          |
|     |                                                                                                                                                                                                                                                                                                                                                                                                                                                                                                                                                                                                                                                                                                                                                                                                                                                                                                                                                                                                                                                                                                                                                                                                                                                                                                                                                                                                                                                                                                                                                                                                                                                                                                                                                                                                                                                                                                                                                                                                                                                                                                                                |    |       |       |      | 80.374 | 135.00  | sam  | 10850.44 |