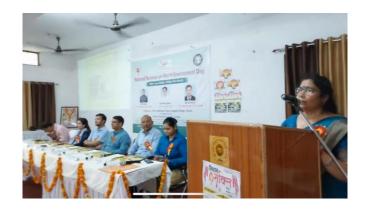

# कार्यक्रम रिपोर्ट: विश्व पर्यावरण दिवस(भूमि बहाली, मरुस्थली करण और सूखा सहनशीलता)

कार्यक्रम: विश्व पर्यावरण दिवस( भूमि बहाली ,मरुस्थली करण और सूखा सहनशीलता)

दिनांक: 05.06. 2024

आयोजन स्थल: तुलसी,ललिता सभागार, श्री लाल बहादुर शास्त्री डिग्री कॉलेज गोंडा

मुख्य वक्ता प्रो श्रवण कुमार श्रीवास्तव

कार्यक्रम की अध्यक्षता :प्रो रवींद्र कुमार

आयोजित की गई गतिविधियां: उक्त विषय पर छात्र छात्राओं का भाषण एवं अतिथियों का उद्बोधन

उपस्थित छात्रों की संख्या: 205

उपस्थित छात्र छात्राओं की संख्या: 205

कार्यक्रम का उद्देश्य :पर्यावरण के प्रति जागरुकता अपने आसपास की सफाई जैविक संसाधनों का संरक्षण ।इस वर्ष विश्व पर्यावरण दिवस का मुख्य विषय भूमि बहाली, मरुस्थलीकारण और सूखा सहनशीलता रहा ।कार्यक्रम में युवाओं को पर्यावरण के प्रति सहनशील बनाना और इस वर्ष के मुख्य विषय की जानकारी देना रहा जिससे हम अपनी भूमि का सुधार कर सकें। खेती योग्य भूमि की विभिन्न समस्याओं एवं उसके समाधान करें