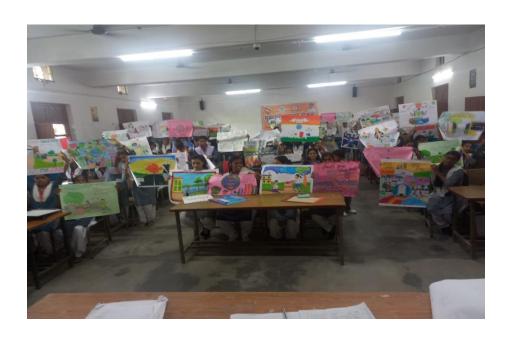

# श्री लाल बहादुर शास्त्री डिग्री कालेज, गोण्डा

**कार्यक्रम का नाम**— भव्य पोस्टर प्रतियोगिता स्वच्छ गोण्डा, सुन्दर गोण्डा मुख्य

परिसर

दिनांक:- 27.09.2023

मुख्य अतिथि— प्रो० अतुल कुमार सिंह विशिष्ट अतिथि— प्रो० बिनोद प्रताप सिंह

आयोजन स्थल–

महाविद्यालय मुख्य परिसर, श्री लाल बहादुर शास्त्री डिग्री कालेज, गोण्डा।

आयोजित गतिविधियां— स्वच्छ गोण्डा, सुन्दर गोण्डा, स्वस्थ गोण्डा

कार्य अध्यक्षता— प्रो० रवीन्द्र कुमार

कार्यक्रम का उद्देश्य— छात्र / छात्राओं को स्वच्छता के प्रति सजगता लाना

# कार्यक्रम का संक्षिप्त विवरण-

आज दिनांकः 27 सितंबर, 2023 को श्री लाल बहादुर शास्त्री डिग्री कॉलेज, गोंडा में बी०एड० विभाग की सहायक प्रो० डॉ० चमन कौर के दिशा-निर्देशन में भव्य पोस्टर प्रतियोगिता का आयोजन किया गया, जिसका टॉपिक रहा। स्वच्छ गोंडा, सुंदर गोंडा। कार्यक्रम की संयोजक डाँ० चमन कौर ने बताया इस प्रकार की प्रतियोगिताओं का आयोजन करने का हमारा उद्देश्य बच्चों की अंतर निहित क्षमताओं का विकास करने के साथ-साथ किया उनके व्यक्तित्व का सर्वांगीण विकास किया करना है। जैसा की टॉपिक से विदित है स्वच्छ गोंडा सुंदर गोंडा, स्वच्छता के प्रति राष्ट्र के निर्माताओं में सजगता लाना भी इसका मुख्य उद्देश्य है। आयोजित प्रतियोगिता में इतनी बडी संख्या में छात्र-छात्राओं ने प्रतिभा किया और अपनी क्षमता का उत्कृष्ट प्रदर्शन कर सभी का मनमोह लिया । प्रतिभागियों द्वारा इतने सुंदर पोस्टर बनाए गए कि निर्णायक मंडल को प्रथम ,द्वितीय एवं तृतीय स्थान चुनने मे भारी मशक्कत का सामना करना पड़ा। प्रतियोगिता में बड़ी संख्या में छात्र–छात्राओं ने प्रतिभा किया इसलिए महाविद्यालय के मुख्य प्रांगण में पोस्टर प्रदर्शनी की व्यवस्था की गई, जिससे अन्य छात्र / छात्राएं भी इन्हें देख सके और अभिप्रेरित होकर स्वच्छता के प्रति अपना दिष्टिकोण अपनाएं। आयोजित प्रतियोगिता मे प्रो० जी० बी० पाल एवं प्रो० शशि वाला निर्णायक मंडल में रहे। प्रतियोगिता में प्रथम, द्वितीय व तृतीय स्थान प्राप्त करने वाले प्रतिभागियों को 2 अक्टूबर को डीएम गोंडा द्वारा पुरस्कृत किया जाएगा व भव्य पोस्टर प्रदर्शनी को देखकर महाविद्यालय के प्राचार्य प्रोफेसर रविंद्र कुमार जी ने कहा इस प्रकार की प्रदर्शनी छात्र-छात्राओं के चहुंमुखी विकास के लिए अत्यंत आवश्यक है। महाविद्यालय के प्राचार्य प्रोफेसर रविंद्र कुमार ने कहा समय-समय पर विभिन्न पाठ्य सहगामी क्रियाएं कराया जाना बी०एड० विभाग की सहायक प्रोफेसर डॉ० चमन कौर की कर्मटता को दर्शाता है। पोस्टर प्रदर्शनी में मुख्य नियंता प्रो0 बघेल, प्रो0 अतुल कुमार सिंह, प्रो0 रामसमुझ सिंह, प्रोफेसर जे0 बी0 पाल, प्रोफेसर जितेन्द्र सिंह, प्रो0 बी0पी0 सिंह, प्रो0 शशि बाला, प्रो0 संदीप श्रीवास्तव श्रीवास्तव, डाॅं० ममता शुक्ला, श्री पवन कुमार सिंह एवं प्रदर्शनी की संयोजक डाॅंक्टर चमन कौर उपस्थित रही।