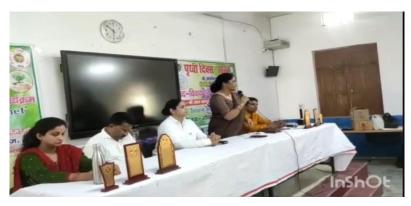

# कार्यक्रम रिपोर्ट: विश्व पर्यावरण दिवस(भूमि बहाली, मरुस्थली करण और सूखा सहनशीलता)

कार्यक्रम: विश्व पर्यावरण दिवस( भूमि बहाली ,मरुस्थली करण और सूखा सहनशीलता)

दिनांक: 05.06. 2024

आयोजन स्थल: तुलसी,ललिता सभागार, श्री लाल बहादुर शास्त्री डिग्री कॉलेज गोंडा

मुख्य वक्ता प्रो श्रवण कुमार श्रीवास्तव

कार्यक्रम की अध्यक्षता :प्रो रवींद्र कुमार

आयोजित की गई गतिविधियां: उक्त विषय पर छात्र छात्राओं का भाषण एवं अतिथियों का उद्बोधन

उपस्थित छात्रों की संख्या: 205

उपस्थित छात्र छात्राओं की संख्या: 205

मंच संचालन :डॉ रेखा शर्मा

उपस्थित शिक्षक: प्रो आर बी सिंह बघेल, श्री शिशिर त्रिपाठी, डॉ घनश्याम द्विवेदी, डॉ स्मिता सिंह ,डॉ संजय वर्मा ,डॉ प्रियंका श्रीवास्तव बजे इंदौर सिटी से पाटीदार घनश्याम दुबे दी डॉक्टर संजय वर्मा डॉट अस्मिता सिंह डॉट प्रियंका श्रीवास्तव