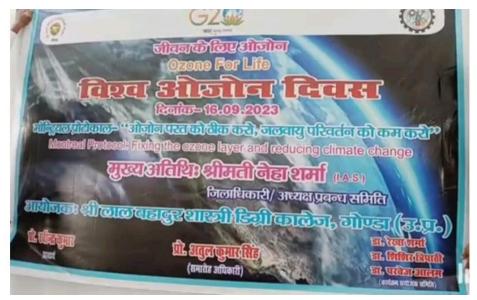

# **Report on World Ozone Day Celebration**

**Date:** 16/09/2023

Theme of the Event: मोंट्रियल प्रोटोकॉल - ओज़ोन परत को ठीक करो, जलवायु परिवर्तन को कम करो

Venue: Lalita Shastri Sabhagar, Shri Lal Bahadur Shastri Degree College, Gonda

Organized by: Shri Lal Bahadur Shastri Degree College, Gonda

Chief Guests: Varsha Singh, Vice-President

Special Guest: Umesh Shah, Secretary

Programme Presiding By: Professor Ravindra Kumar, Principal

**Anchoring By:** Dr. Rekha Sharma

Organizing committee member: Dr. Rekha Sharma, Shishir Tripathi, Dr. Parvez Alam

Participants No.: 450

Participants Name: Vipin Yadav, Sandhya Singh, Aparna Singh, Ekta Tiwari, Harshvardhan

Singh , Raghvendra Upadhyay, Jagriti Dwivedi , Noor Alam, Deepshikha and more than 440

students are participated in this program.

Welcome by:

Professor R.B.S. Baghel

**Activity:** Essay and Speech competition

Judges of Essay Competition: Professor Shravan Kumar Srivastava

Shishir Tripathi ,Dr. Parvez Alam