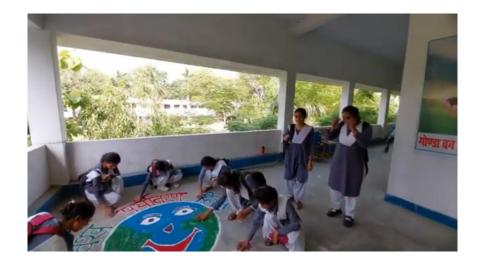

# REPORT ON NATIONAL SEMINAR ON WORLD ENVIRONMENT DAY

Date: 5th June 2022

Venue: Lalita Shastri Sabhagar, Sri Lal Bahadur Shastri Degree College, Gonda

Organized by: Sri Lal Bahadur Shastri Degree College, Gonda

#### Introduction

The National Seminar on World Environment Day was held on June 5, 2022, at the LalitaShastriSabhagar in Gonda. The seminar aimed to raise awareness about environmental issues and promote sustainable living. This year's theme, "Only One Earth," emphasized the urgent need for transformative changes to policies and choices that impact our planet.

#### **Activities Conducted**

The seminar featured a variety of engaging activities aimed at involving the attendees:

- 1. **Rangoli Competition:** Participants created beautiful rangolis using natural materials, showcasing artistic talent while emphasizing ecofriendly practices.
- 2. **Poster Exhibition:** A display of informative posters that highlighted environmental issues and solutions. This served as a visual representation of the day's themes and messages.