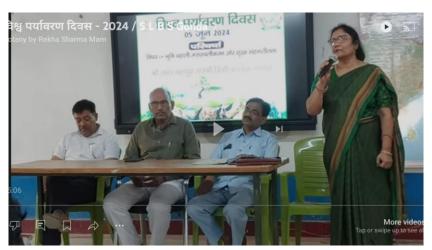

# कार्यक्रम रिपोर्ट: विश्व पर्यावरण दिवस(भूमि बहाली, मरुस्थली करण और सूखा सहनशीलता)

कार्यक्रम: विश्व पर्यावरण दिवस( भूमि बहाली ,मरुस्थली करण और सूखा सहनशीलता)

दिनांक: 05.06. 2024

आयोजन स्थल: तुलसी,ललिता सभागार, श्री लाल बहादुर शास्त्री डिग्री कॉलेज गोंडा

मुख्य वक्ता प्रो श्रवण कुमार श्रीवास्तव

कार्यक्रम की अध्यक्षता :प्रो रवींद्र कुमार

आयोजित की गई गतिविधियां: उक्त विषय पर छात्र छात्राओं का भाषण एवं अतिथियों का उद्बोधन

उपस्थित छात्रों की संख्या: 205

उपस्थित छात्र छात्राओं की संख्या: 205

मंच संचालन :डॉ रेखा शर्मा

उपस्थित शिक्षक: प्रो आर बी सिंह बघेल, श्री शिशिर त्रिपाठी, डॉ घनश्याम द्विवेदी, डॉ स्मिता सिंह ,डॉ संजय वर्मा ,डॉ प्रियंका श्रीवास्तव बजे इंदौर सिटी से पाटीदार घनश्याम दुबे दी डॉक्टर संजय वर्मा डॉट अस्मिता सिंह डॉट प्रियंका श्रीवास्तव

मंच संचालन करती हुईं डॉ रेखा शर्मा कार्यक्रम प्रभारी

तुलसी सभागार में उपस्थित शिक्षक एवं छात्र-छात्राएं

Go to YouTube Link: https://youtu.be/kM1sygqZCs8?si=jtu2RCBtv6eHC2sf

प्रो रवींद्र कुमार

प्राचार्य

Shri Lai Bahadur Shastri Degree College Gonda डॉ रेखा शर्मा