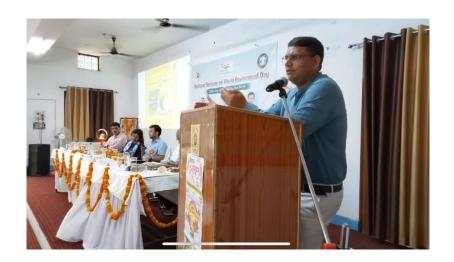

# कार्यक्रम रिपोर्ट: विश्व पर्यावरण दिवस(भूमि बहाली, मरुस्थली करण और सूखा सहनशीलता)

कार्यक्रम: विश्व पर्यावरण दिवस( भूमि बहाली ,मरुस्थली करण और सूखा सहनशीलता)

दिनांक: 05.06. 2024

आयोजन स्थल: तुलसी,ललिता सभागार, श्री लाल बहादुर शास्त्री डिग्री कॉलेज गोंडा

मुख्य वक्ता प्रो श्रवण कुमार श्रीवास्तव

कार्यक्रम की अध्यक्षता :प्रो रवींद्र कुमार

आयोजित की गई गतिविधियां: उक्त विषय पर छात्र छात्राओं का भाषण एवं अतिथियों का उद्बोधन

उपस्थित छात्रों की संख्या: 205

उपस्थित छात्र छात्राओं की संख्या: 205

कार्यक्रम का उद्देश्य :पर्यावरण के प्रति जागरुकता अपने आसपास की सफाई जैविक संसाधनों का संरक्षण ।इस वर्ष विश्व पर्यावरण दिवस का मुख्य विषय भूमि बहाली, मरुस्थलीकारण और सूखा सहनशीलता रहा ।कार्यक्रम में युवाओं को पर्यावरण के प्रति सहनशील बनाना और इस वर्ष के मुख्य विषय की जानकारी देना रहा जिससे हम अपनी भूमि का सुधार कर सकें। खेती योग्य भूमि की विभिन्न समस्याओं एवं उसके समाधान करें

धन्यवाद ज्ञापनः डॉ मनोज मिश्रा

कार्यक्रम का संक्षिप्त विवरण :श्री लाल बहादुर शास्त्री डिग्री कॉलेज के तुलसी लिलता सभागार में 05.06 2024 को विश्व पर्यावरण दिवस का आयोजन किया गया जिसकी अध्यक्षता प्रो रविंद्र कुमार पांडे ने किया, कार्यक्रम में मुख्य वक्ता प्रो श्रवण कुमार श्रीवास्तव रहे जिन्होंने भूमि बहाली ,मरुस्थलीकरण , सूखा सहनशीलता विषय पर कार्यक्रम की अध्यक्षता कर रहे प्राचार्य प्रो रविंद्र कुमार ने कृषि योग्य भूमि की विभिन्न समस्याओं और उसके समाधान प्रकाश डाला मरु स्थलीकरण को रोकने के लिए और सुधार करने के लिए भौतिक, रासायनिक और जैविक विधियों पर प्रकाश डालते हुए छात्र छात्राओं को कृषि को व्यवसाय की रूप में अपनाने के लिए प्रेरित किया उन्होंने कहा भारत कृषि प्रधान देश है