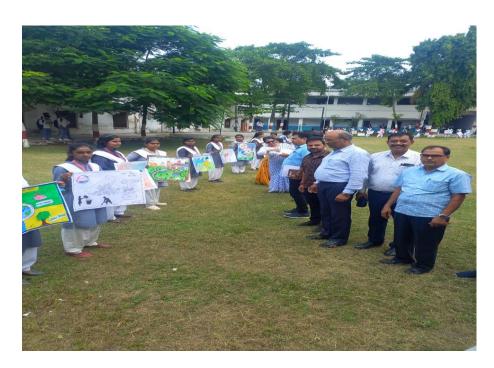

## **World Soil Day**

**Event:** World Soil Day Celebration

Date: 05 December 2022

Venue: Main Campus, Shri Lal Bahadur Shastri Degree College, Gonda

Number of Attendees: 300 students and staff

Speaker: Dr. Manoj Mishra, Assistant Professor, Department of Chemistry, SLBSDC Gonda

#### **Program Details:**

The celebration focused on the significance of maintaining healthy soils for sustainable agriculture and environmental preservation. **Dr. Manoj Mishra** discussed the chemical aspects of soil health, highlighting how soil composition impacts crop growth and environmental sustainability. Topics included soil contamination, the effects of fertilizers and pesticides, and the role of organic matter in maintaining soil integrity.

The event featured a demonstration on soil pH testing and how chemical imbalances in soil can affect agricultural productivity. Students and faculty participated in discussions on innovative chemical solutions for soil management and the importance of using eco-friendly products. The program concluded with a commitment from attendees to spread awareness about soil conservation practices and support sustainable agriculture.