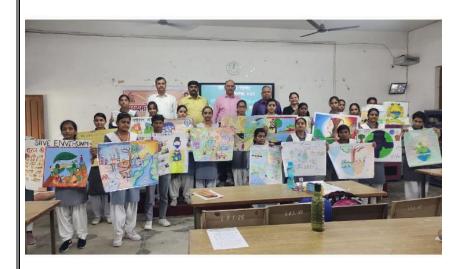

# श्री लाल बहादुर शास्त्री डिग्री कालेज, गोण्डा

**कार्यक्रम का नाम**— भव्य पोस्टर प्रतियोगिता स्वच्छ गोण्डा, सुन्दर गोण्डा मुख्य

परिसर

दिनांक:- 27.09.2023

मुख्य अतिथि— प्रो० अतुल कुमार सिंह विशिष्ट अतिथि— प्रो० बिनोद प्रताप सिंह

# कार्यक्रम का संक्षिप्त विवरण-

आज दिनांकः 27 सितंबर, 2023 को श्री लाल बहादुर शास्त्री डिग्री कॉलेज, गोंडा में बी०एड० विभाग की सहायक प्रो० डॉ० चमन कौर के दिशा-निर्देशन में भव्य पोस्टर प्रतियोगिता का आयोजन किया गया, जिसका टॉपिक रहा। स्वच्छ गोंडा, सुंदर गोंडा। कार्यक्रम की संयोजक डाँ० चमन कौर ने बताया इस प्रकार की प्रतियोगिताओं का आयोजन करने का हमारा उद्देश्य बच्चों की अंतर निहित क्षमताओं का विकास करने के साथ-साथ किया उनके व्यक्तित्व का सर्वांगीण विकास किया करना है। जैसा की टॉपिक से विदित है स्वच्छ गोंडा सुंदर गोंडा, स्वच्छता के प्रति राष्ट्र के निर्माताओं में सजगता लाना भी इसका मुख्य उद्देश्य है। आयोजित प्रतियोगिता में इतनी बडी संख्या में छात्र-छात्राओं ने प्रतिभा किया और अपनी क्षमता का उत्कृष्ट प्रदर्शन कर सभी का मनमोह लिया । प्रतिभागियों द्वारा इतने सुंदर पोस्टर बनाए गए कि निर्णायक मंडल को प्रथम ,द्वितीय एवं तृतीय स्थान चुनने मे भारी मशक्कत का सामना करना पड़ा। प्रतियोगिता में बड़ी संख्या में छात्र–छात्राओं ने प्रतिभा किया इसलिए महाविद्यालय के मुख्य प्रांगण में पोस्टर प्रदर्शनी की व्यवस्था की गई, जिससे अन्य छात्र / छात्राएं भी इन्हें देख सके और अभिप्रेरित होकर स्वच्छता के प्रति अपना दिष्टिकोण अपनाएं। आयोजित प्रतियोगिता मे प्रो० जी० बी० पाल एवं प्रो० शशि वाला निर्णायक मंडल में रहे। प्रतियोगिता में प्रथम, द्वितीय व तृतीय स्थान प्राप्त करने वाले प्रतिभागियों को 2 अक्टूबर को डीएम गोंडा द्वारा पुरस्कृत किया जाएगा व भव्य पोस्टर प्रदर्शनी को देखकर महाविद्यालय के प्राचार्य प्रोफेसर रविंद्र कुमार जी ने कहा इस प्रकार की प्रदर्शनी छात्र-छात्राओं के चहुंमुखी विकास के लिए अत्यंत आवश्यक है। महाविद्यालय के प्राचार्य प्रोफेसर रविंद्र कुमार ने कहा समय-समय पर विभिन्न पाठ्य सहगामी क्रियाएं कराया जाना बी०एड० विभाग की सहायक प्रोफेसर डॉ० चमन कौर की कर्मटता को दर्शाता है। पोस्टर प्रदर्शनी में मुख्य नियंता प्रो0 बघेल, प्रो0 अतुल कुमार सिंह, प्रो0 रामसमुझ सिंह, प्रोफेसर जे0 बी0 पाल, प्रोफेसर जितेन्द्र सिंह, प्रो0 बी0पी0 सिंह, प्रो0 शशि बाला, प्रो0 संदीप श्रीवास्तव श्रीवास्तव, डाॅं० ममता शुक्ला, श्री पवन कुमार सिंह एवं प्रदर्शनी की संयोजक डाॅंक्टर चमन कौर उपस्थित रही।