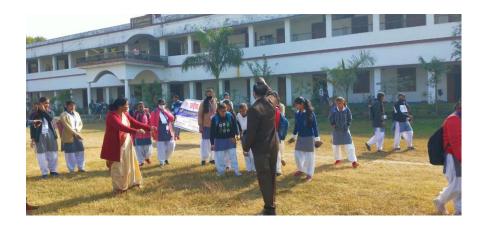

# कार्यक्रम रिपोर्ट: विश्व पर्यावरण दिवस(भूमि बहाली, मरुस्थली करण और सूखा सहनशीलता)

कार्यक्रम: विश्व पर्यावरण दिवस( भूमि बहाली ,मरुस्थली करण और सूखा सहनशीलता)

दिनांक: 05.06. 2024

आयोजन स्थल: तुलसी,ललिता सभागार, श्री लाल बहादुर शास्त्री डिग्री कॉलेज गोंडा

मुख्य वक्ता प्रो श्रवण कुमार श्रीवास्तव

कार्यक्रम की अध्यक्षता :प्रो रवींद्र कुमार

आयोजित की गई गतिविधियां: उक्त विषय पर छात्र छात्राओं का भाषण एवं अतिथियों का उद्बोधन

उपस्थित छात्रों की संख्या: 205

उपस्थित छात्र छात्राओं की संख्या: 205

कार्यक्रम का उद्देश्य :पर्यावरण के प्रति जागरुकता अपने आसपास की सफाई जैविक संसाधनों का संरक्षण ।इस वर्ष विश्व पर्यावरण दिवस का मुख्य विषय भूमि बहाली, मरुस्थलीकारण और सूखा सहनशीलता रहा ।कार्यक्रम में युवाओं को पर्यावरण के प्रति सहनशील बनाना और इस वर्ष के मुख्य विषय की जानकारी देना रहा जिससे हम अपनी भूमि का सुधार कर सकें। खेती योग्य भूमि की विभिन्न समस्याओं एवं उसके समाधान करें