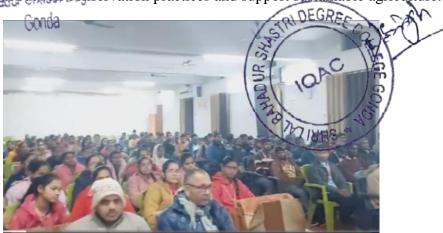

# कार्यक्रम रिपोर्ट: विश्व पर्यावरण दिवस(भूमि बहाली, मरुस्थली करण और सूखा सहनशीलता)

कार्यक्रम: विश्व पर्यावरण दिवस( भूमि बहाली ,मरुस्थली करण और सूखा सहनशीलता)

दिनांक: 05.06. 2024

आयोजन स्थल: तुलसी,ललिता सभागार, श्री लाल बहादुर शास्त्री डिग्री कॉलेज गोंडा

मुख्य वक्ता प्रो श्रवण कुमार श्रीवास्तव

कार्यक्रम की अध्यक्षता :प्रो रवींद्र कुमार

आयोजित की गई गतिविधियां: उक्त विषय पर छात्र छात्राओं का भाषण एवं अतिथियों का उद्बोधन

उपस्थित छात्रों की संख्या: 205

उपस्थित छात्र छात्राओं की संख्या: 205

कार्यक्रम का उद्देश्य :पर्यावरण के प्रति जागरुकता अपने आसपास की सफाई जैविक संसाधनों का संरक्षण ।इस वर्ष विश्व पर्यावरण दिवस का मुख्य विषय भूमि बहाली, मरुस्थलीकारण और सूखा सहनशीलता रहा ।कार्यक्रम में युवाओं को पर्यावरण के प्रति सहनशील बनाना और इस वर्ष के मुख्य विषय की जानकारी देना रहा जिससे हम अपनी भूमि का सुधार कर सकें। खेती योग्य भूमि की विभिन्न समस्याओं एवं उसके समाधान करें