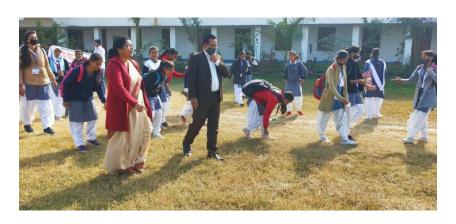

# कार्यक्रम रिपोर्ट: विश्व पर्यावरण दिवस(भूमि बहाली, मरुस्थली करण और सूखा सहनशीलता)

कार्यक्रम: विश्व पर्यावरण दिवस( भूमि बहाली ,मरुस्थली करण और सूखा सहनशीलता)

दिनांक: 05.06. 2024

आयोजन स्थल: तुलसी,ललिता सभागार, श्री लाल बहादुर शास्त्री डिग्री कॉलेज गोंडा

मुख्य वक्ता प्रो श्रवण कुमार श्रीवास्तव

कार्यक्रम की अध्यक्षता :प्रो रवींद्र कुमार

आयोजित की गई गतिविधियां: उक्त विषय पर छात्र छात्राओं का भाषण एवं अतिथियों का उद्बोधन

उपस्थित छात्रों की संख्या: 205

उपस्थित छात्र छात्राओं की संख्या: 205

कार्यक्रम का उद्देश्य :पर्यावरण के प्रति जागरुकता अपने आसपास की सफाई जैविक संसाधनों का संरक्षण ।इस वर्ष विश्व पर्यावरण दिवस का मुख्य विषय भूमि बहाली, मरुस्थलीकारण और सूखा सहनशीलता रहा ।कार्यक्रम में युवाओं को पर्यावरण के प्रति सहनशील बनाना और इस वर्ष के मुख्य विषय की जानकारी देना रहा जिससे हम अपनी भूमि का सुधार कर सकें। खेती योग्य भूमि की विभिन्न समस्याओं एवं उसके समाधान करें